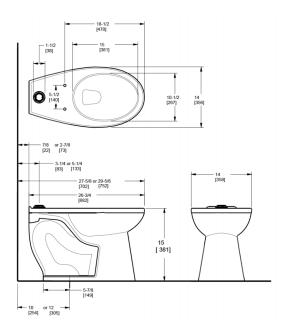

### **DETAILS**

• Flush Volume: 1.28 gpf (4.8 Lpf)

Nominal Dimensions: 26 ¾" × 14" × 15" (679 × 356 × 381mm)

# **FIXTURE FEATURES**

- White Vitreous China
- Elongated bowl
- Floor mounted, floor outlet
- Siphon jet flushing action achieves 1000g Map score when used with any Sloan flushometer
- Water spot area: 101/8" x 93/8" (26 cm x 24 cm)
- 1½" I.P.S. top spud inlet
- 21/8" fully glazed trapway
- Closet bolts and caps included
- Toilet seat not included
- Static load rating of 1000 lbs. (See Notes)
- WaterSense compliant when used with a WaterSense compliant flushometer

## **ROUGH-IN**

Phone: 800.982.5839 • Fax: 800.447.8329 • sloan.com