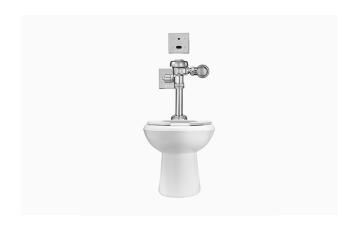

#### **DESCRIPTION**

ST-2009 Water Closet and SLOAN 111 ESS Flushometer.

### **COMPONENTS**

Flushometer: Code 3770009Water Closet: Code 2102009

### **FLUSHOMETER FEATURES**

- Vacuum Breaker with Flush Connection
- Sweat Solder Adapter with Cover Tube and Cast Wall Flange
- User friendly three (3) second Flush Delay
- No External Volume Adjustment to Ensure Water Conservation
- OPTIMA® EL-1500 Self-Adaptive Infrared Sensor with Indicator Light
- I.P.S. Screwdriver Bak-Chek® Angle Stop with Vandal Resistant Stop Cap
- Courtesy Flush® Override Button
- High Chloramine Resistant PERMEX® Synthetic Rubber Diaphragm with Linear Filtered Bypass and Vortex Cleansing ActionTM
- Diaphragm, Stop Seat and Vacuum Breaker to be molded from PERMEX® rubber compound for Chloramine resistance

# **FIXTURE FEATURES**

- White Vitreous China
- Elongated bowl
- Floor mounted, floor outlet
- Siphon jet flushing action achieves 1000g Map score when used with any Sloan flushometer
- Water spot area: 101/8" x 93/8" (26 cm x 24 cm)
- 1½" I.P.S. top spud inlet
- 21/8" fully glazed trapway
- Closet bolts and caps included
- Toilet seat not included
- Static load rating of 1000 lbs. (See Notes)
- WaterSense compliant when used with a WaterSense compliant flushometer