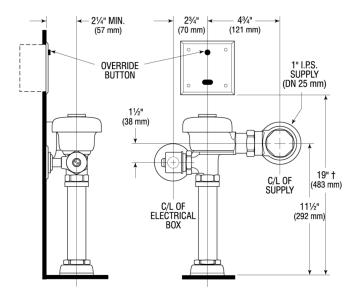

### **FLUSHOMETER FEATURES**

- Vacuum Breaker with Flush Connection
- Sweat Solder Adapter with Cover Tube and Cast Wall Flange
- User friendly three (3) second Flush Delay
- No External Volume Adjustment to Ensure Water Conservation
- OPTIMA® EL-1500 Self-Adaptive Infrared Sensor with Indicator Light
- I.P.S. Screwdriver Bak-Chek® Angle Stop with Vandal Resistant Stop Cap
- Courtesy Flush® Override Button
- High Chloramine Resistant PERMEX® Synthetic Rubber Diaphragm with Linear Filtered Bypass and Vortex Cleansing ActionTM
- Diaphragm, Stop Seat and Vacuum Breaker to be molded from PERMEX® rubber compound for Chloramine resistance

## **ROUGH-IN**

Phone: 800.982.5839 • Fax: 800.447.8329 • sloan.com